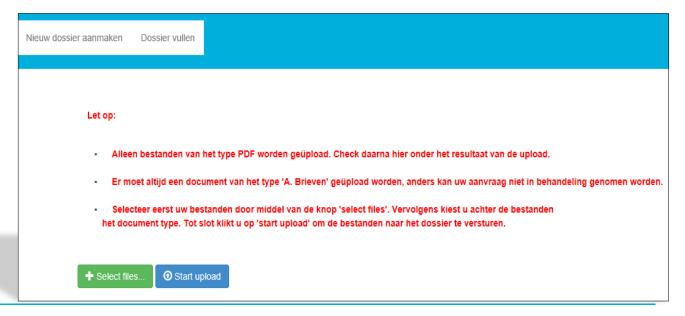

# Click on SELECT FILES to select the documents you want to upload in the digital portal

#### Select 1 by 1 the documents you want to upload:

Be aware: only PDF-files are accepted

the following symbols are not accepted: : \/ : \* ? " < > | # { } % ~ &

### 'A. Brieven' is automatically placed behind the selected documents

You need to change this to the right type...

... by using the selection menu:

for the ABR-form, B. Formulieren

for the research protocol, C. Protocol en eventuele amendementen

for the Investigators Brochure, D. Productinformatie

for the information for research subjects E.Informatie voor proefpersonen

etc. (visit <u>www.ccmo.nl</u> for the right dossier classification)

- ALWAYS upload at least 1 file of type A (= cover letter, aanbiedingsbrief). In the absence of a cover letter, the committee doesn't get the message that documents were uploaded in the file As a consequence, the document cannot be taken in further consideration