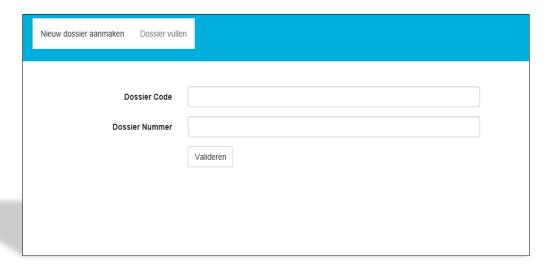

**Click on 'DOSSIER VULLEN' (filling dossier)** 

and

fill in Dossier Code (e.g. CMOuUu) + Dossier Nummer (e.g. 2014-900)

and

click on 'Valideren' (validate)