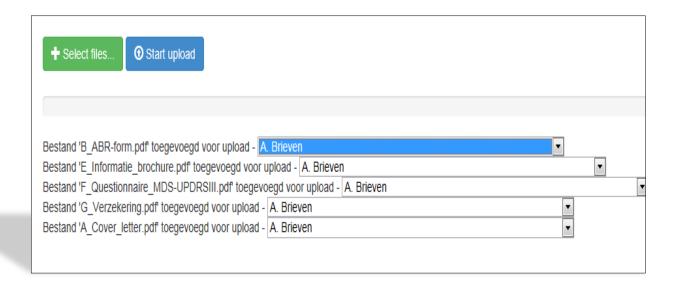

# Click on SELECT FILES to select the documents you want to upload in the digital portal

#### Select 1 by 1 the documents you want to upload:

Be aware: only PDF-files are accepted

the following symbols are not accepted: : \/ : \* ? " < > | # { } % ~ &

### 'A. Brieven' is automatically placed behind the selected documents

You need to change this to the right type...

... by using the selection menu:

for the ABR-form, B. Formulieren

for the research protocol, C. Protocol en eventuele amendementen

for the Investigators Brochure, D. Productinformatie

for the information for research subjects E.Informatie voor proefpersonen

etc. (visit <u>www.ccmo.nl</u> for the right dossier classification)

- ALWAYS upload at least 1 file of type A (= cover letter, aanbiedingsbrief). In the absence of a cover letter, the committee doesn't get the message that documents were uploaded in the file As a consequence, the document cannot be taken in further consideration

- Mention the documents you uploaded in the cover letter

| Nieuw dossier aanmaken                        | Dossier vullen                                                                                                                                                                                                                                                                                                                                                                                                                  |
|-----------------------------------------------|---------------------------------------------------------------------------------------------------------------------------------------------------------------------------------------------------------------------------------------------------------------------------------------------------------------------------------------------------------------------------------------------------------------------------------|
| Let op:                                       |                                                                                                                                                                                                                                                                                                                                                                                                                                 |
| • Er m                                        | bestanden van het type PDF worden geüpload. Check daarna hier onder het resultaat van de upload. et altijd een document van het type 'A. Brieven' geüpload worden, anders kan uw aanvraag niet in behandeling genomen worder eer eerst uw bestanden door middel van de knop 'select files'. Vervolgens kiest u achter de bestanden ment type. Tot slot klikt u op 'start upload' om de bestanden naar het dossier te versturen. |
| ♣ Select file                                 | Start upload                                                                                                                                                                                                                                                                                                                                                                                                                    |
| Bestand 'E_In<br>Bestand 'F_Q<br>Bestand 'G_V | R-form.pdf toegevoegd voor upload - A. Brieven  rmatle_brochure.pdf toegevoegd voor upload - A. Brieven  stionnaire_MDS-UPDRSIII.pdf toegevoegd voor upload - A. Brieven  zekering.pdf toegevoegd voor upload - A. Brieven  ver_letter.pdf toegevoegd voor upload - A. Brieven                                                                                                                                                  |