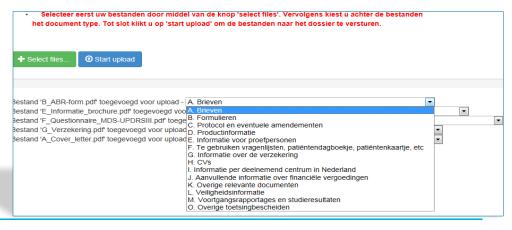

### 'A. Brieven' is automatically placed behind the selected documents

You need to change this to the right type...

... by using the selection menu:

for the ABR-form, B. Formulieren

for the research protocol, C. Protocol en eventuele amendementen

for the Investigators Brochure, D. Productinformatie

for the information for research subjects E.Informatie voor proefpersonen

etc. (visit <u>www.ccmo.nl</u> for the right dossier classification)

- ALWAYS upload at least 1 file of type A (= cover letter, aanbiedingsbrief). In the absence of a cover letter, the committee doesn't get the message that documents were uploaded in the file As a consequence, the document cannot be taken in further consideration