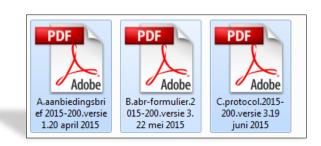

#### Save your PDF as follows:

A.aanbiedingsbrief.dossiernummer.versie.datum

B.abr-formulier.dossiernummer.versie.datum

C.protocol.dossiernummer.versie.datum

C.amendement.versie.datum

I.onderzoeksverklaring .LUMC.dossiernummer.versie.datum