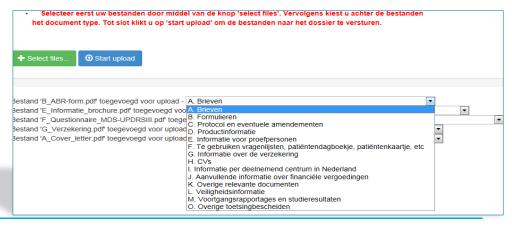

## 'A. Brieven' is automatically placed behind the selected documents

You need to change this to the right type...

... by using the selection menu:

for the ABR-form, B. Formulieren

for the research protocol, C. Protocol en eventuele amendementen

for the Investigators Brochure, D. Productinformatie

for the information for research subjects E.Informatie voor proefpersonen

etc. (visit <u>www.ccmo.nl</u> for the right dossier classification)

- ALWAYS upload at least 1 file of type A (= cover letter, aanbiedingsbrief). In the absence of a cover letter, the committee doesn't get the message that documents were uploaded in the file As a consequence, the document cannot be taken in further consideration

## When all documents are named correctly, click on 'START UPLOAD'

| Selecteer eerst uw bestanden door middel van de knop 'select files'. Vervolgens kiest u achter de bestanden het document type. Tot slot klikt u op 'start upload' om de bestanden naar het dossier te versturen. |  |  |  |  |  |  |  |
|------------------------------------------------------------------------------------------------------------------------------------------------------------------------------------------------------------------|--|--|--|--|--|--|--|
| → Select files                                                                                                                                                                                                   |  |  |  |  |  |  |  |
|                                                                                                                                                                                                                  |  |  |  |  |  |  |  |
| Bestand 'B_ABR-form.pdf' toegevoegd voor upload - B. Formulieren  Bestand 'E_Informatie_brochure.pdf' toegevoegd voor upload - E. Informatie voor proefpersonen                                                  |  |  |  |  |  |  |  |
| Bestand 'F_Questionnaire_MDS-UPDRSIII.pdf toegevoegd voor upload - F. Te gebruiken vragenlijsten, patiëntendagboekje, patiëntenkaartje, etc ▼                                                                    |  |  |  |  |  |  |  |
| Bestand 'G_Verzekering.pdf' toegevoegd voor upload - G. Informatie over de verzekering  Bestand 'A_Cover_letter.pdf' toegevoegd voor upload - A. Brieven                                                         |  |  |  |  |  |  |  |
|                                                                                                                                                                                                                  |  |  |  |  |  |  |  |