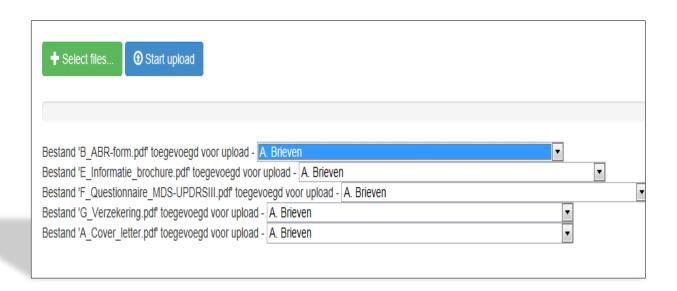

## 'A. Brieven' is automatically placed behind the selected documents

You need to change this to the right type...

... by using the selection menu:

for the ABR-form, B. Formulieren

for the research protocol, C. Protocol en eventuele amendementen

for the Investigators Brochure, D. Productinformatie

for the information for research subjects E.Informatie voor proefpersonen

etc. (visit <u>www.ccmo.nl</u> for the right dossier classification)

- ALWAYS upload at least 1 file of type A (= cover letter, aanbiedingsbrief). In the absence of a cover letter, the committee doesn't get the message that documents were uploaded in the file As a consequence, the document cannot be taken in further consideration

- Mention the documents you uploaded in the cover letter

| Nieuw dossier aanmaken                        | Dossier vullen                                                    |                                                                                                                                    |                                                     |                         |                                                 |               |            |
|-----------------------------------------------|-------------------------------------------------------------------|------------------------------------------------------------------------------------------------------------------------------------|-----------------------------------------------------|-------------------------|-------------------------------------------------|---------------|------------|
| Let op:                                       |                                                                   |                                                                                                                                    |                                                     |                         |                                                 |               |            |
|                                               |                                                                   | et type PDF worden ge<br>ment van het type 'A. E                                                                                   |                                                     |                         | ultaat van de upload.<br>vaanvraag niet in beha | ndelina genom | nen worden |
| • Sele                                        | cteer eerst uw best                                               |                                                                                                                                    | n de knop 'select fil                               | es'. Vervolgens kiest i | u achter de bestanden                           |               |            |
| + Select file                                 | es                                                                | pad                                                                                                                                |                                                     |                         |                                                 |               |            |
| Bestand 'E_In<br>Bestand 'F_Q<br>Bestand 'G_V | formatie_brochure.p<br>uestionnaire_MDS-U<br>erzekering.pdf toege | pegd voor upload - A. B<br>df toegevoegd voor uplo<br>IPDRSIII.pdf toegevoeg<br>evoegd voor upload - A.<br>evoegd voor upload - A. | oad - A. Brieven<br>d voor upload - A. B<br>Brieven | rieven                  |                                                 | Y Y           | v          |