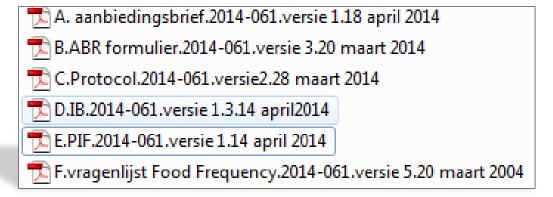

## 'A. Brieven' is automatically placed behind the selected documents

You need to change this to the right type...

... by using the selection menu:

for the ABR-form, B. Formulieren

for the research protocol, C. Protocol en eventuele amendementen

for the Investigators Brochure, D. Productinformatie

for the information for research subjects E.Informatie voor proefpersonen

etc. (visit <u>www.ccmo.nl</u> for the right dossier classification)

- ALWAYS upload at least 1 file of type A (= cover letter, aanbiedingsbrief). In the absence of a cover letter, the committee doesn't get the message that documents were uploaded in the file As a consequence, the document cannot be taken in further consideration