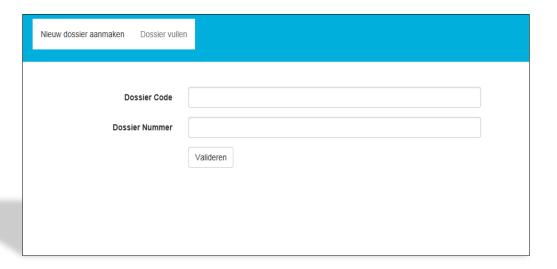

**Click on 'DOSSIER VULLEN' (filling dossier)** 

and

fill in Dossier Code (e.g. CMOuUu) + Dossier Nummer (e.g. 2014-900)

and

click on 'Valideren' (validate)