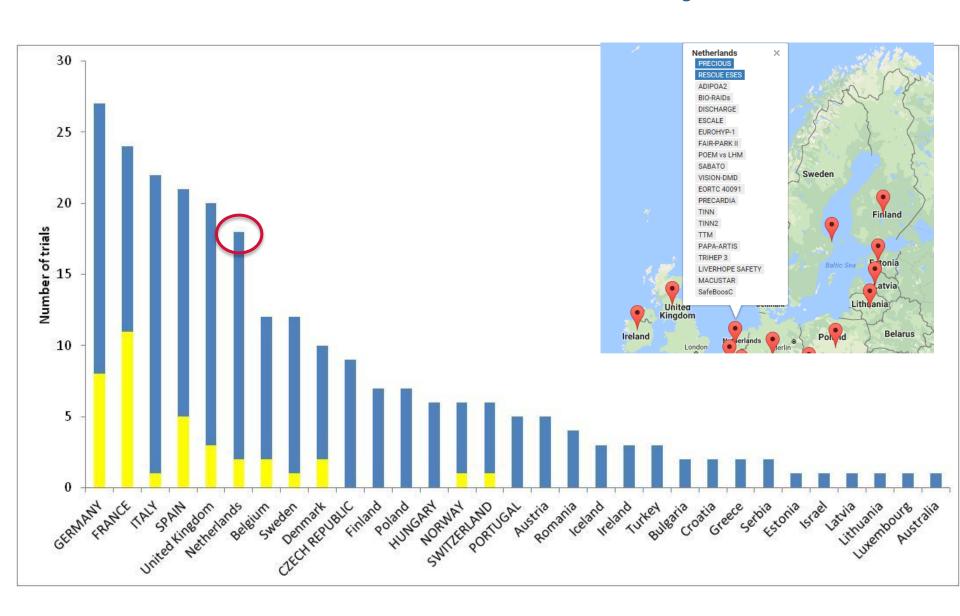

#### **ECRIN-ERIC Activity Overview**

ECRIN-ERIC members show increase of number of trials resulting from H2020

## **PEDMED-NL**

Number of performed clinical trials in The Netherlands

Successful finished clinical trials

Clinical trial duration