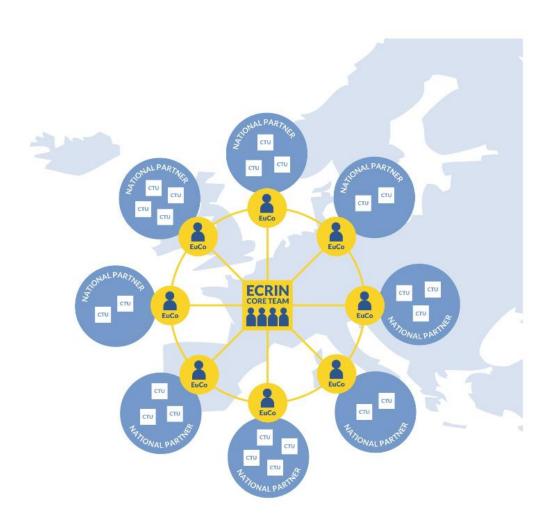

## European Clinical Trial Infrastructures

**ECRIN-ERIC** 

**Research in peadiatric population (PEDCRIN, IMI 2, PEDMED)** 

Prof dr. Kit Roes Mede namens Prof. dr. Saskia de Wildt



In this age of globalisation, stratified medicine and increasing health care costs.....

Clinical Trials with impact need to be increasingly:

- Multi center and multinational
- Collaborative with different stakeholders
- Innovative in design and execution



# HOW ECRIN WORKS WITH NATIONAL PARTNERS



#### **Full Member Countries:**

Czech Republic, France, Germany, Hungary, Italy, Norway, Portugal and Spain.

#### **Observer Countries:**

Switzerland.







#### **ECRIN-ERIC Activity Overview**

ECRIN-ERIC members show increase of number of trials resulting from H2020



### **Peadiatric Clinical Research**



#### **PEDCRIN**

Paediatric Clinical
<a href="Research Infrastructure">Research Infrastructure</a> Network

#### **IMI 2**

European Pediatric Clinical Trial Network

PEDMED-NL

#### 'Best evidence' dose





## **PEDCRIN** (non-industry)

- Paediatric Clinical Research Infrastructure Network
- H2020 funding

#### AIMS:

To bridge (non-industry) partners across Europe to combine resources and expertise to conduct paediatric clinical trials.







## **IMI 2 (Academia and ind