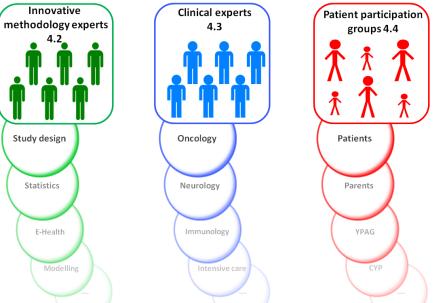

#### AIMS:

To bridge (non-industry) partners across Europe to combine resources and expertise to conduct paediatric clinical trials.

#### AIMS:

- Generate a sustainable infrastructure that optimizes the delivery of clinical trials in children
- Design, implementation and operational conduct

Substantial investment EU and Industry

## **Added value for Network goals**