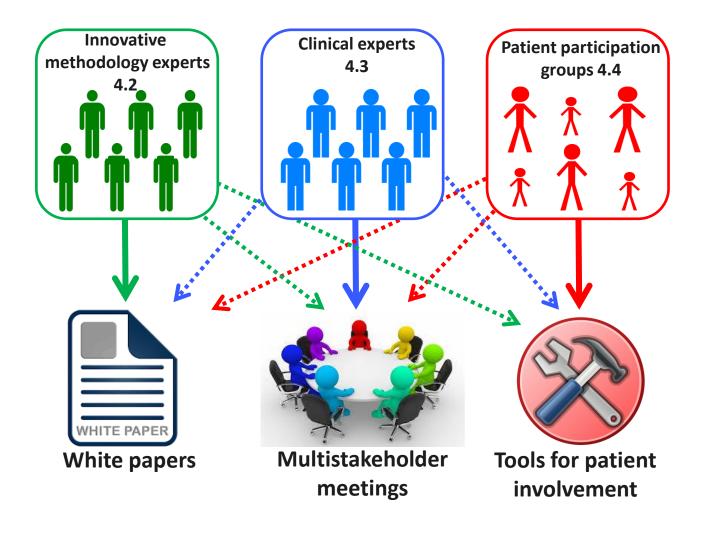

#### AIMS:

To bridge (non-industry) partners across Europe to combine resources and expertise to conduct paediatric clinical trials.

#### AIMS:

- Generate a sustainable infrastructure that optimizes the delivery of clinical trials in children
- Design, implementation and operational conduct

Substantial investment EU and Industry

## **Added value for Network goals**