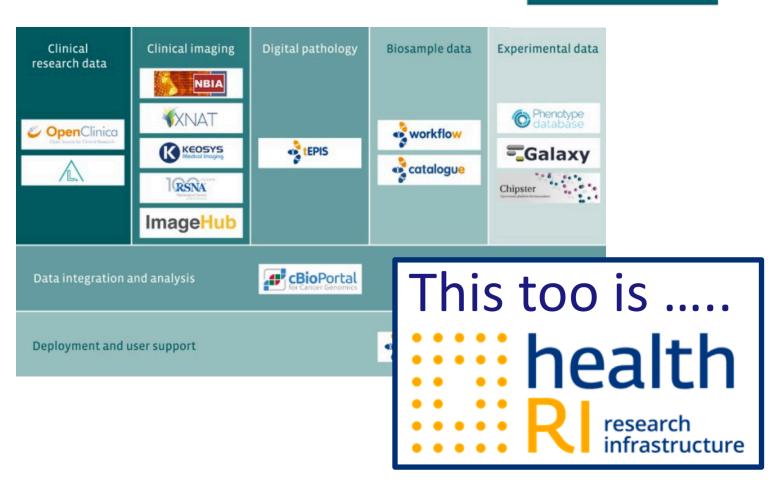

desk opgezet die de inzichten, expertise en normen op dit te bundelt en toegankelijk maakt. Onderzoekers, zorgverleners, patiëntvertegenwoordigers er beleidsmakers kunnen er terecht met vragen. Een online portal biedt toegankelijke informa helpdesk beantwoordt eenvoudige vragen. Specialisten, zoals ethici en gezondheidsjurister beschikbaar voor complexe vragen. Alle antwoorden worden zo snel mogelijk beschikbaar voor andere geïnteresseerden.

De Servicedesk wordt opgezet in samenwerking met BBMRI-NL en Federa-COREON. Een e versie wordt verwacht per februari 2018.

Inhoud van het project

> Projectomschrijving

#### Projectgegevens



## Health-RI offers solutions-on-demand





### **Overview expertise and facilities**



## Health-RI offers solutions-on-demand



## Toolkit

## lygature



## Health-RI activities to transform the system





## **Personal Health Train & FAIR**



21-01-18