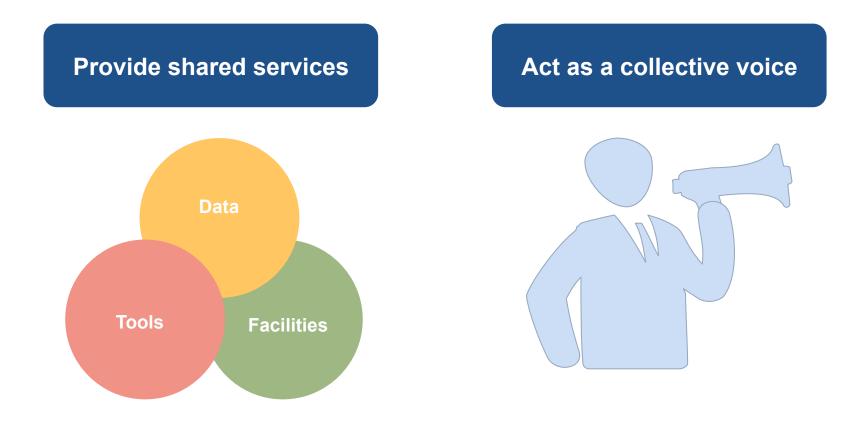

## Health-RI services and activities will facilitates the entire research process

The Health-RI platform will offer researchers solutions-on-demand for each step of the research process

## Health-RI offers solutions-on-demand